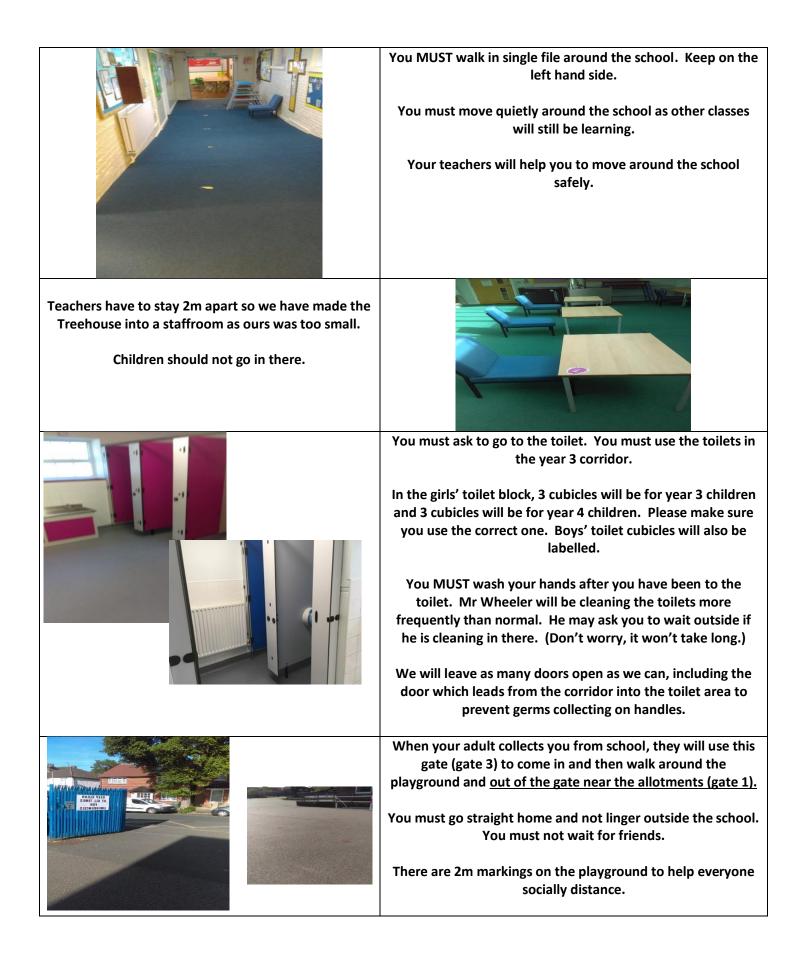

You will play on this half of the playground. You must follow the rules at all times. If you don't, you may not be allowed out to play.

Year 3 and 4 must use the year toilets in the year 3 corridor and year 5 and 6 must use the toilets near Hazel classroom.

You MUST have a water bottle as the water fountains are turned off.

Lunch times are 50 minutes. You will have 25 minutes 'eating' time and 25 minutes 'playing' time. Your year group will eat together in the hall, but you will sit with your class. The midday supervisors will tell you where to go. The chairs you are allowed to sit on have dots on. You will not be sitting opposite anyone when we you eat.

You MUST bring your own water bottle as we cannot provide water.