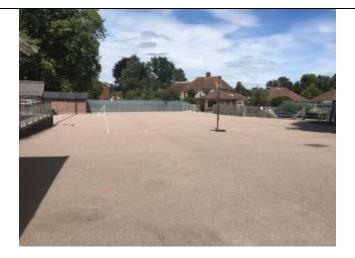

You MUST have a water bottle as the water fountains are turned off.

Lunch times are 50 minutes. You will have 25 minutes 'eating' time and 25 minutes 'playing' time. Your year group will eat together in the hall, but you will sit with your class. The midday supervisors will tell you where to go. The chairs you are allowed to sit on have dots on. You will not be sitting opposite anyone when we you eat.

If you finish eating before your 'eating' time is over, you can chat to your friends whilst staying at your table. You can clear your plates and put rubbish away when you are dismissed. You must not get up until you are asked to. Your bubble will lead out of the door and straight onto the playground.